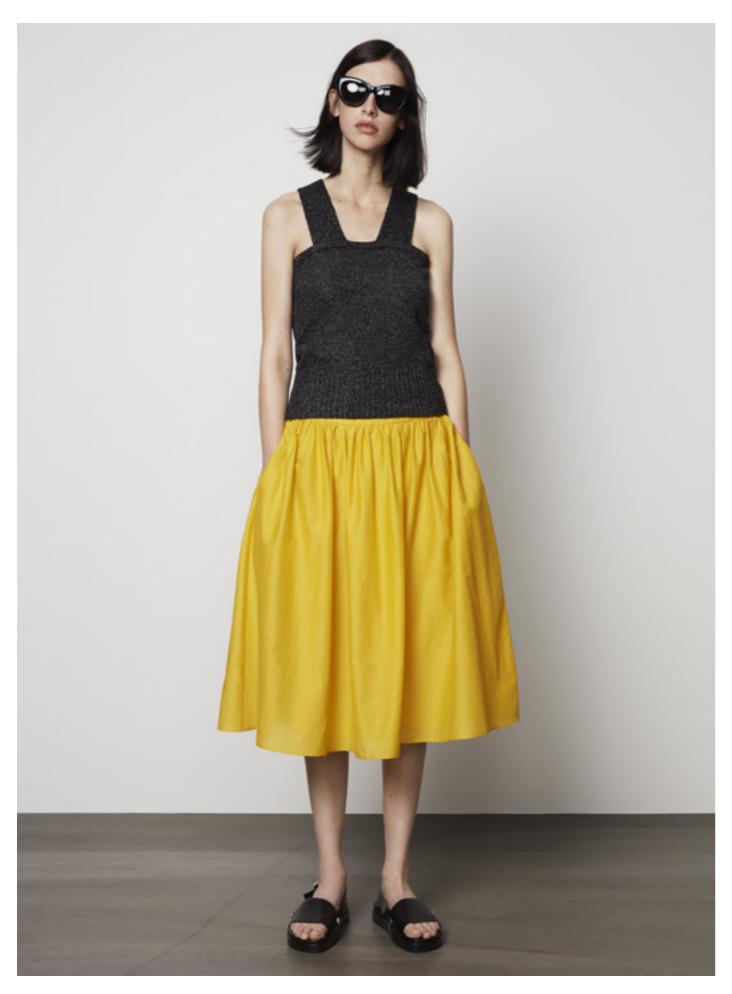

The neutral colours for the season move from black to different shades of grey and blue accented by a forest green, seashell pink and dandelion yellow. Except for the new faith, hope and love symbol, the prints and patterns for the season are different kind of stripes and two kinds of all-over prints: a rough grey print that makes you think of slate and a multi-coloured artistic print inspired by modern pottery.