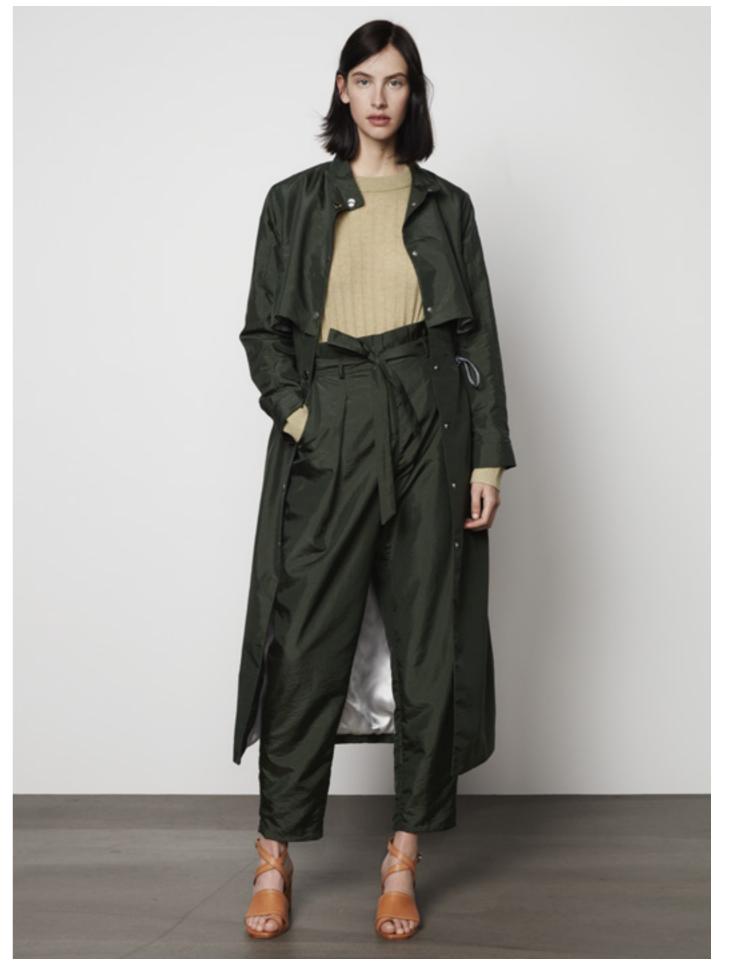

When you encounter the collection the first thing you see is the diversity of expressive fabrics. Shiny nylon, sheer metallic coatings and new types of wrinkled fabrics that gives shirts, tops, dresses and outerwear a more distinctive expression. An expression that's far from retro. The feeling and tactility of every garment is important. The shapes in the collection are curved, round and voluminous. Especially on tops, shirts and trousers, but it also comes through in the suiting. Although the blazers have strong shoulders the feeling is curved and feminine. A modern way of power suiting. It's the delicate versus the hard that speaks.

The neutral colours for the season move from black to different shades of grey and blue accented by a forest green, seashell pink and dandelion yellow. Except for the new faith, hope and love symbol, the prints and patterns for the season are different kind of stripes and two kinds of all-over prints: a rough grey print that makes you think of slate and a multi-coloured artistic print inspired by modern pottery.