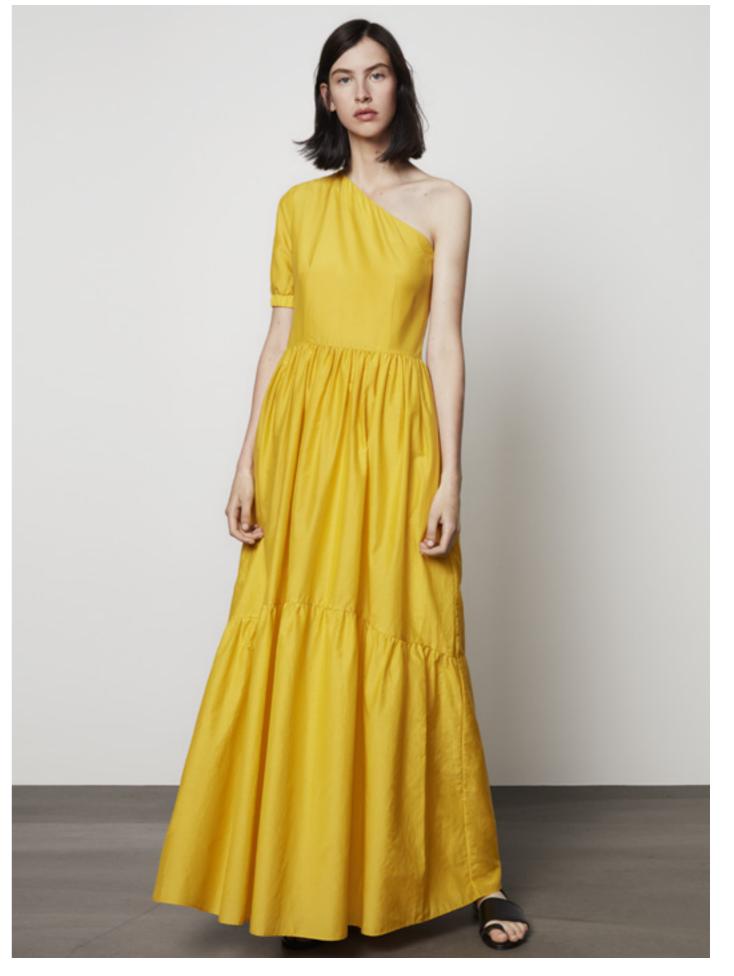

The neutral colours for the season move from black to different shades of grey and blue accented by a forest green, seashell pink and dandelion yellow. Except for the new faith, hope and love symbol, the prints and patterns for the season are different kind of stripes and two kinds of all-over prints: a rough grey print that makes you think of slate and a multi-coloured artistic print inspired by modern pottery.