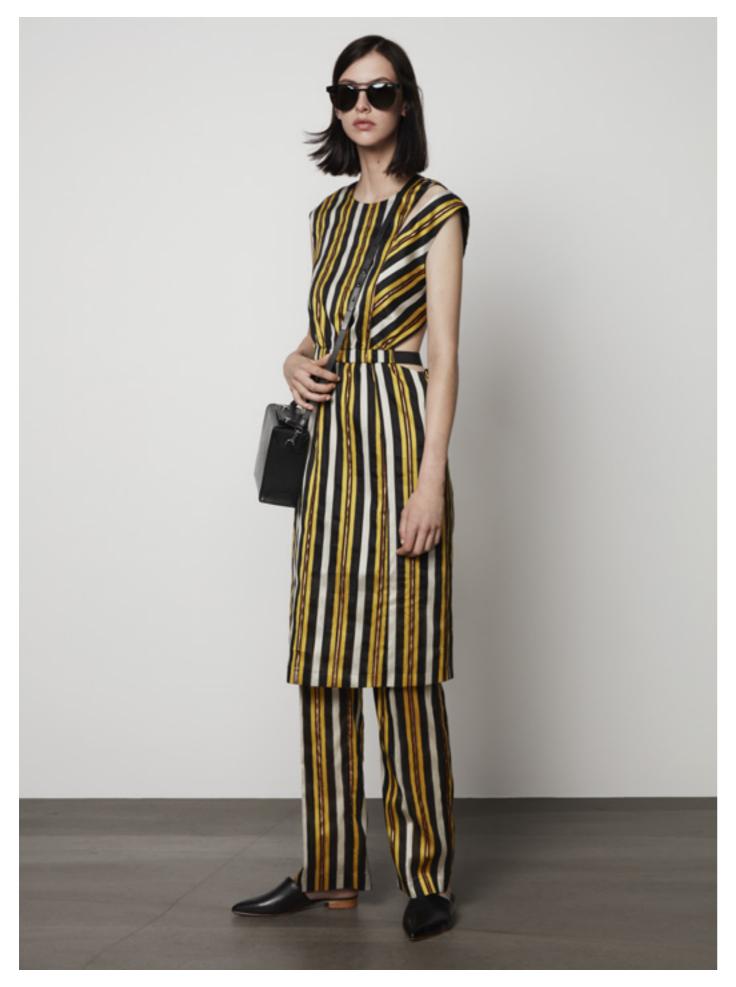

The neutral colours for the season move from black to different shades of grey and blue accented by a forest green, seashell pink and dandelion yellow. Except for the new faith, hope and love symbol, the prints and patterns for the season are different kind of stripes and two kinds of all-over prints: a rough grey print that makes you think of slate and a multi-coloured artistic print inspired by modern pottery.

DRESS SUKI S64644002\_748 TROUSERS YULIA 5 S64644003\_748

BAG APPLEBY U64300012\_050 SHOES BECCLES U60269023\_050

CAMPAIGN DROP 4 WEEKEND LOOK 6 DRESS ABRI S64585002\_748 SHOES LANCA U64757002\_050

TOP GIULIA 64655002\_08R SKIRT PINKY S64585001\_784 SHOES FORDING U58900037\_050